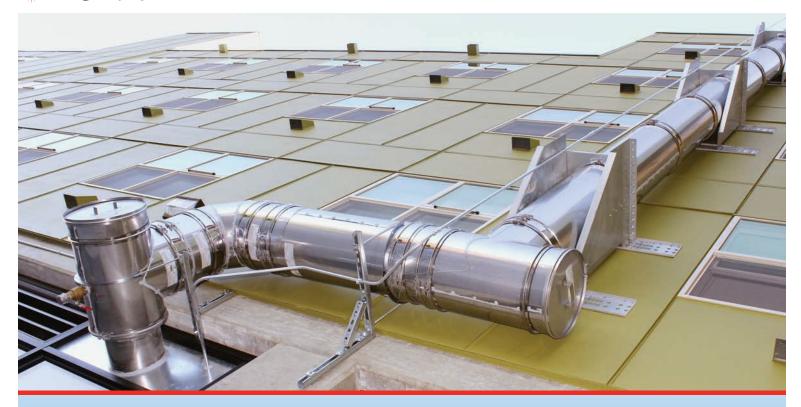

## **DOUBLE WALL GREASE DUCT**

# TAKE THE WORK OUT OF DUCTWORK

FloAire's factory built listed grease duct makes installing and using ductwork simple and efficient. No onsite welding is required and all duct is factory tested for quality assurance.

### **QUALITY CONSTRUCTION**

- Variety of sizes ranging from 8" to 36" in diameter
- Inner single wall duct surrounded by insulation and a stainless steel outer shell
- Factory tested for leaks for quality assurance

### **EASY INSTALLATION**

- No welding required simply seal and attach V-clamps
- Predesigned in autoCAD for best performance
- Multiple accessories available: Elbows, access doors, transition plates

### **ROBUST PERFORMANCE**

- Reduced static pressure and grease buildup due to round shape
- Excellent fire protection: rated for continuous operation at 500°F and intermittent operation at 2000°F
- Ideal for use in reduced or zero-inch clearance to combustible applications