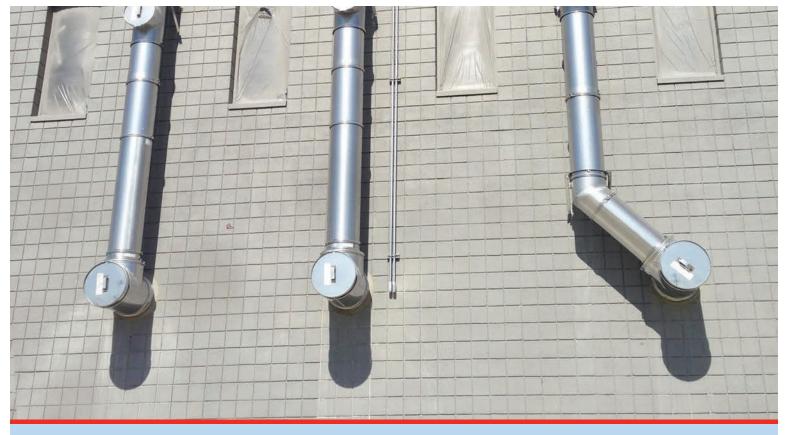

## SINGLE WALL GREASE DUCT

TAKE THE WORK OUT OF DUCTWORK FloAire's factory built listed grease duct makes installing and using ductwork simple and efficient. No onsite welding is required and all duct is factory tested for quality assurance.

## QUALITY CONSTRUCTION

- 8" to 36" stainless steel construction
- Factory tested for leaks for quality assurance

## EASY INSTALLATION

- No welding required simply seal and attach V-clamps
- Predesigned in autoCAD for best performance
- Multiple accessories available: Elbows, access doors, transition plates