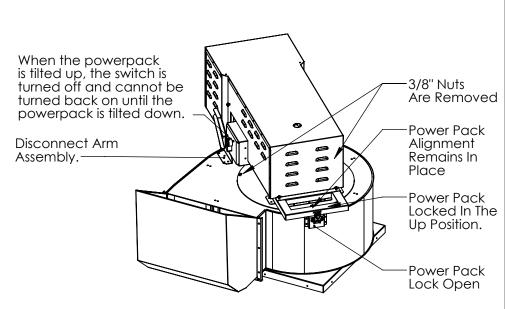

## Disconnect Switch - Curb Mounted - Up Blast Utility Set









## Disconnect Parts List

| Disconnect Part #s |                      |                        |            |                         |
|--------------------|----------------------|------------------------|------------|-------------------------|
| Size               | Motor Cover Assembly | Retro Template         | Disconnect | Disconnect Arm Assembly |
| 11DD               | CASRE13WMC-DD        | CASREDISARMRETRO13     | AHDS30     | CASREDISARM13-20        |
| 13BD               | CASRE13WMC-BD        | CASREDISARMRETRO13     | AHDS30     | CASREDISARM13-20        |
| 13DD               | CASRE13WMC-DD        | CASREDISARMRETRO13     | AHDS30     | CASREDISARM13-20        |
| 15BD               | CASRE15WMC-BD        | CASREDISARMRETRO151820 | AHDS30     | CASREDISARM13-20        |