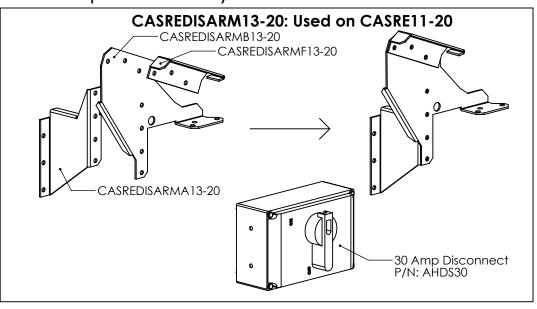

## Disconnect Parts List

| Disconnect Part #s |                      |                        |            |                         |
|--------------------|----------------------|------------------------|------------|-------------------------|
| Size               | Motor Cover Assembly | Retro Template         | Disconnect | Disconnect Arm Assembly |
| 11DD               | CASRE13WMC-DD        | CASREDISARMRETRO13     | AHDS30     | CASREDISARM13-20        |
| 13BD               | CASRE13WMC-BD        | CASREDISARMRETRO13     | AHDS30     | CASREDISARM13-20        |
| 13DD               | CASRE13WMC-DD        | CASREDISARMRETRO13     | AHDS30     | CASREDISARM13-20        |
| 15BD               | CASRE15WMC-BD        | CASREDISARMRETRO151820 | AHDS30     | CASREDISARM13-20        |
| 15DD               | CASRE15WMC-DD        | CASREDISARMRETRO151820 | AHDS30     | CASREDISARM13-20        |
| 18BD               | CASRE18WMC-BD        | CASREDISARMRETRO151820 | AHDS30     | CASREDISARM13-20        |
| 18DD               | CASRE18WMC-DD        | CASREDISARMRETRO151820 | AHDS30     | CASREDISARM13-20        |
| 20BD               | CASRE20WMC-BD        | CASREDISARMRETRO151820 | AHDS30     | CASREDISARM13-20        |
| 20DD               | CASRE20WMC-BD        | CASREDISARMRETRO151820 | AHDS30     | CASREDISARM13-20        |
| 24BD               | CASRE24WMC-BD        | CASREDISARMRETRO24     | AHDS60     | CASREDISARM24           |
| 24DD               | CASRE24WMC-BD        | CASREDISARMRETRO24     | AHDS60     | CASREDISARM24           |