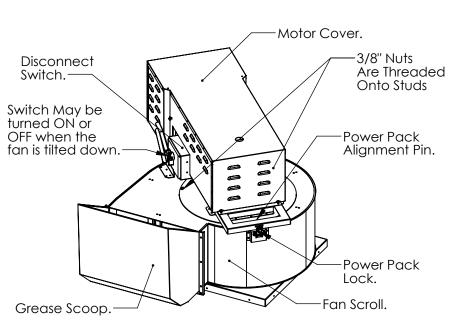

## Disconnect Switch - Curb Mounted - Up Blast Utility Set









## Disconnect Parts List

| Disconnect Part #s |                      |                        |            |                         |
|--------------------|----------------------|------------------------|------------|-------------------------|
| Size               | Motor Cover Assembly | Retro Template         | Disconnect | Disconnect Arm Assembly |
| 11DD               | CASRE13WMC-DD        | CASREDISARMRETRO13     | AHDS30     | CASREDISARM13-20        |
| 13BD               | CASRE13WMC-BD        | CASREDISARMRETRO13     | AHDS30     | CASREDISARM13-20        |
| 13DD               | CASRE13WMC-DD        | CASREDISARMRETRO13     | AHDS30     | CASREDISARM13-20        |
| 15BD               | CASRE15WMC-BD        | CASREDISARMRETRO151820 | AHDS30     | CASREDISARM13-20