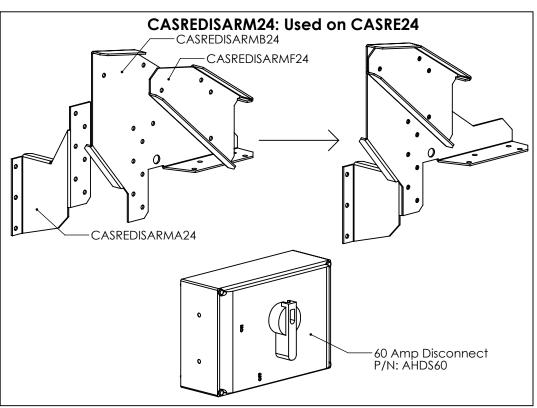

## Disconnect Parts List

| Disconnect Part #s |                      |                        |            |                         |
|--------------------|----------------------|------------------------|------------|-------------------------|
| Size               | Motor Cover Assembly | Retro Template         | Disconnect | Disconnect Arm Assembly |
| 11DD               | CASRE13WMC-DD        | CASREDISARMRETRO13     | AHDS30     | CASREDISARM13-20        |
| 13BD               | CASRE13WMC-BD        | CASREDISARMRETRO13     | AHDS30     | CASREDISARM13-20        |
| 13DD               | CASRE13WMC-DD        | CASREDISARMRETRO13     | AHDS30     | CASREDISARM13-20        |
| 15BD               | CASRE15WMC-BD        | CASREDISARMRETRO151820 | AHDS30     | CASREDISARM13-20        |
| 15DD               | CASRE15WMC-DD        | CASREDISARMRETRO151820 | AHDS30     | CASREDISARM13-20        |
| 18BD               | CASRE18WMC-BD        | CASREDISARMRETRO151820 | AHDS30     | CASREDISARM13-20        |
| 18DD               | CASRE18WMC-DD        | CASREDISARMRETRO151820 | AHDS30     | CASREDISARM13-20        |
| 20BD               | CASRE20WMC-BD        | CASREDISARMRETRO151820 | AHDS30     | CASREDISARM13-20        |
| 20DD               | CASRE20WMC-BD        | CASREDISARMRETRO151820 | AHDS30     | CASREDISARM13-20        |
| 24BD               | CASRE24WMC-BD        | CASREDISARMRETRO24     | AHDS60     | CASREDISARM24           |
| 24DD               | CASRE24WMC-BD        | CASREDISARMRETRO24     | AHDS60     | CASREDISARM24           |