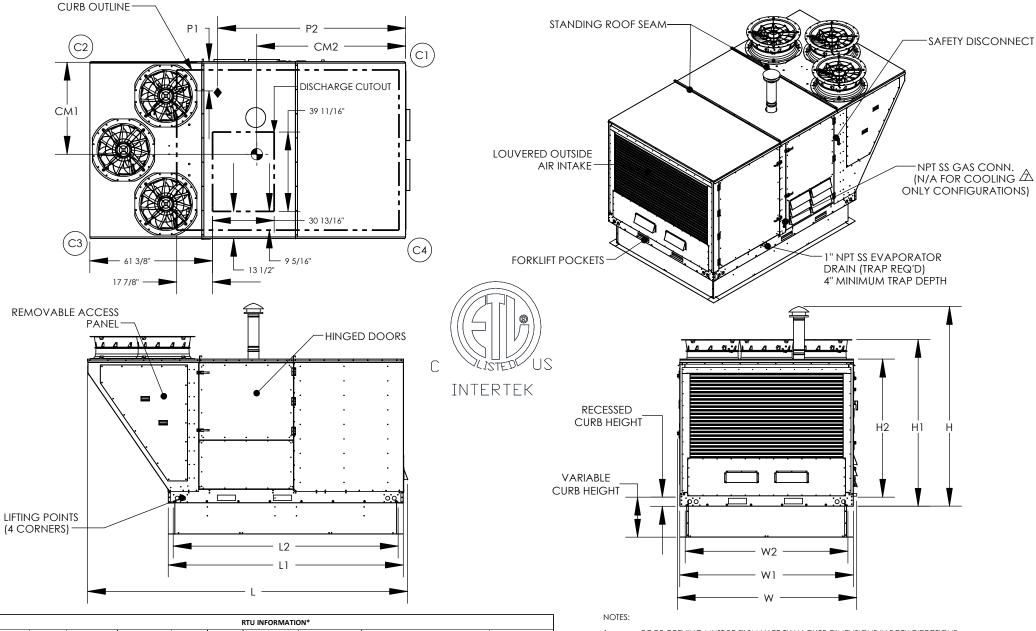

## ROOFTOP UNIT DOWN DISCHARGE NO RETURN

80 x 111

|           | RTU INFORMATION* |                 |                |                     |                         |                 |                |        |                      |           |     |          |                |    |  |
|-----------|------------------|-----------------|----------------|---------------------|-------------------------|-----------------|----------------|--------|----------------------|-----------|-----|----------|----------------|----|--|
| UNIT SIZE | AVAILABLE        |                 | SUPPLY FILTERS | FURNACE<br>CAPACITY |                         | -               | CENTER OF MASS |        | CORNER WEIGHTS (LBS) |           |     |          | ENTERING POWER |    |  |
|           | TONNAGE          | INTAKE FILTERS  |                | (MBH) <u>5</u>      |                         | & Control (LBS) | CM1            | CM2    | C1                   | C2        | СЗ  | C4       | P1             | P2 |  |
| 4         | 22, 25, 30       | 20 X 20 X 2 (8) | 20 X 20 (24)   | 200 - 600           | 60-150                  | 4500            | 44             | 74 1/2 | 812                  | 1406      | 144 | 7 835    | 14             | 94 |  |
|           | RTU DIMENSIONS*  |                 |                |                     |                         |                 |                |        |                      |           |     |          |                |    |  |
| UNIT SIZ  | UNIT             |                 | BASE           | UNIT<br>HEIGHT      | UNIT<br>HEIGH<br>TO FAN |                 | WID            | H W    | BASE<br>/IDTH        | INSIDE BA | ASE | RECESSED | CURB SIZE      |    |  |

89 3/4

86 3/4

160

112 1/2

96 1/2

ROOF OPENING MUST BE 2" SMALLER THAN CURB DIMENSIONS IN BOTH DIRECTIONS DO NOT OBSTRUCT OUTSIDE AIR INLET, OUTSIDE AIR COIL OR OUTSIDE AIR FAN FLOOR MOUNT ISOLATORS LOCATED 1" FROM EITHER DIRECTION OF BASE, 39 5/8" FROM END OF BASE AND 43 3/8" FROM SIDE OF BASE. ACCOUNT FOR AN ADDITIONAL 5" FOR ISOLATOR HEIGHT QUANTITIES SUBJECT TO CHANGE DEPENDING ON FILTER TYPES

N/A FOR COOLING ONLY CONFIGURATIONS

SUBTRACT 310 LBS. FOR COOLING ONLY CONFIGURATIONS 3/4" NPT SS GAS CONN. FOR 200-400 MBH FURNACES. 1" NPT SS GAS CONN.