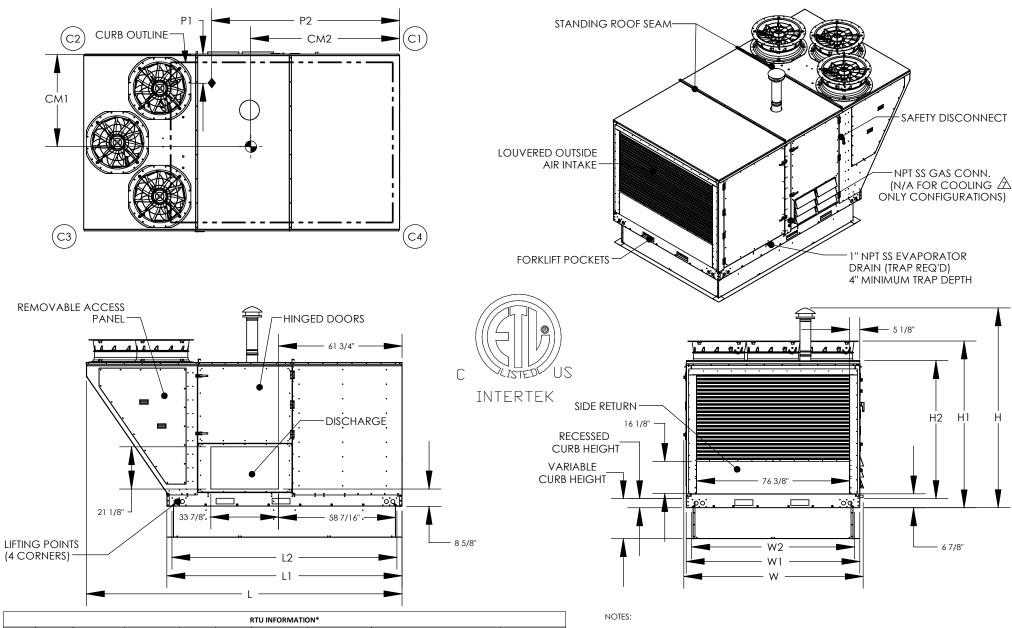

|                 | AVAILABLE<br>NOMINAL<br>TONNAGE | INTAKE FILTERS  |              |                | ELECTRIC<br>CAPACITY | APPROXIMATE WEIGHT (LBS) | CENTER OF MASS |        | CORNER WEIGHTS (LBS) |      |      |     | ENTERING POWER |    | ı |
|-----------------|---------------------------------|-----------------|--------------|----------------|----------------------|--------------------------|----------------|--------|----------------------|------|------|-----|----------------|----|---|
|                 |                                 |                 |              | (MBH) <u>5</u> | (KW) <u>5</u>        | <u> </u>                 | CM1            | CM2    | C1                   | C2   | СЗ   | C4  | P1             | P2 | ì |
| 4               | 22, 25, 30                      | 20 X 20 X 2 (8) | 20 X 20 (24) | 200 - 600      | 60-150               | 4500                     | 44             | 74 1/2 | 812                  | 1406 | 1447 | 835 | 14             | 94 |   |
| RTU DIMENSIONS* |                                 |                 |              |                |                      |                          |                |        |                      |      |      |     |                |    |   |

|           | RTU DIMENSIONS*       |                                |                          |                       |                           |                        |                      |                       |                           |                            |          |
|-----------|-----------------------|--------------------------------|--------------------------|-----------------------|---------------------------|------------------------|----------------------|-----------------------|---------------------------|----------------------------|----------|
| UNIT SIZE | UNIT<br>LENGTH<br>(L) | OUTSIDE<br>BASE<br>LENGTH (L1) | INSIDE<br>BASE<br>LENGTH | UNIT<br>HEIGHT<br>(H) | UNIT<br>HEIGHT<br>TO FANS | MOUNTED<br>HEIGHT (H2) | UNIT<br>WIDTH<br>(W) | BASE<br>WIDTH<br>(W1) | INSIDE BASE<br>WIDTH (W2) | RECESSED<br>CURB<br>HEIGHT | 80 x 111 |
|           | (-)                   | ELIVOTTI (E1)                  | (L2)                     |                       | (H1)                      |                        |                      |                       |                           | HEIGH                      |          |
| 4         | 158                   | 117 1/2                        | 112 1/2                  | 96 1/2                | 83 3/8                    | 69                     | 89 3/4               | 86 3/4                | 81 1/4                    | 4                          |          |

- ROOF OPENING MUST BE 2" SMALLER THAN CURB DIMENSIONS IN BOTH DIRECTIONS DO NOT OBSTRUCT OUTSIDE AIR INLET, OUTSIDE AIR COIL OR OUTSIDE AIR FAN FLOOR MOUNT ISOLATORS LOCATED 1" FROM EITHER DIRECTION OF BASE, 39 5/8" FROM END OF BASE AND 43 3/8" FROM SIDE OF BASE, ACCOUNT FOR AN ADDITIONAL 5" FOR ISOLATOR HEIGHT QUANTITIES SUBJECT TO CHANGE DEPENDING ON FILTER TYPES

- N/A FOR COOLING ONLY CONFIGURATIONS
- SUBTRACT 310 LBS. FOR COOLING ONLY CONFIGURATIONS 3/4" NPT SS GAS CONN. FOR 200-400 MBH FURNACES. 1" NPT SS GAS CONN.
  - FOR 500 AND 600 MBH FURNACES