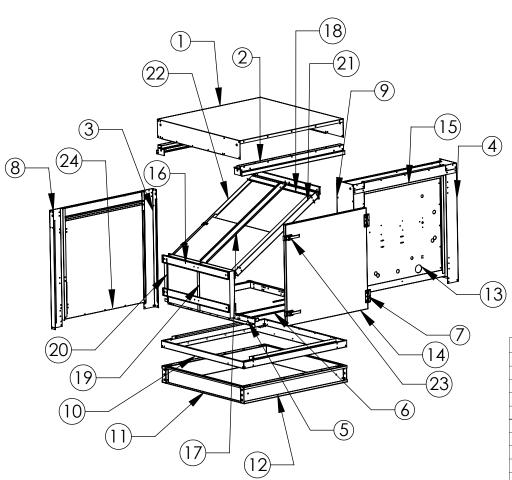

## Mixing Box Filtered Exploded View 11/18/2016

## Filtered Mixing Box Module 1 / 2 / 3

| Revision History |                                   |            |      |          |  |  |
|------------------|-----------------------------------|------------|------|----------|--|--|
| #                | Description                       | Revised by | ECN# | Date     |  |  |
| 1                | Created Document                  | AJK        |      | 4/11/12  |  |  |
| 2                | Added Note 1                      | DDH        | 2549 | 10/11/12 |  |  |
| 3                | Added Door Handles                | JJH        | 2594 | 2/27/13  |  |  |
| 4                | Added Note 3 for Insulation       | JJH        | 2640 | 7/22/13  |  |  |
| 5                | Added MCONWAS and Note            | JJH        | 2643 | 8/2/13   |  |  |
| 6                | Seperated Size 4,5 Exploded Views | JJH        | 2789 | 6/5/15   |  |  |
| 7                | Added Hinged Doors to Size 1 2 3  | DAM        | 2795 | 11/18/16 |  |  |

## **NOTES:**

1) Dampers should be oriented so that the default position is with the outside air damper

2) Check all units for correct filter fit and ship with filters installed.
3) Insulate the electrical cabinet back, lid, door, and bottom on all mixing boxes. The electrical cabinet back should be insulated on the front side with the linkage and actuator. NOTE: Ensure that the insulation doesn't interfere with the linkage, actuator, and operation of the mixing box.
4) Install a MCONWAS at every lifting point. If the MCONWAS doesn't fit, install the next largest washer that will fit.

| Filter Sizes and Quantities |                      |                                              |           |     |  |  |
|-----------------------------|----------------------|----------------------------------------------|-----------|-----|--|--|
| Module Size                 | Vertical Filter Size | ertical Filter Size Qty Diagonal Filter Size |           | Qty |  |  |
| 1                           | 10x16x2              | 1                                            | 10x16x2   | 4   |  |  |
| 2                           | 16x25x2              | 1                                            | 20x25x2   | 2   |  |  |
| 3                           | 15x15x2              | 2                                            | 15x20x2   | 4   |  |  |
| 4                           | 16x20x2              | 2                                            | 18x25x2   | 4   |  |  |
| 5                           | 14.5x19x2            | 3                                            | 14.5x19x2 | 9   |  |  |

| Mixing Box Part Information. |                       |              |   |              |   |              |   |
|------------------------------|-----------------------|--------------|---|--------------|---|--------------|---|
| Item #                       | Description Of Part   | DF-1         | # | DF-2         | # | DF-3         | # |
| 1                            | Lid                   | D1LIDD       | 1 | D2LIDD       | 1 | D3LIDD       | 1 |
| 2                            | Drip Rail             | MD13DR       | 2 | MD13DR       | 2 | MD13DR       | 2 |
| 3                            | Left Front Post       | MB1LTFPH     | 1 | MB2LTFPH     | 1 | MB3LTFPH     | 1 |
| 4                            | Right Front Post      | D1RTFPH      | 1 | D2RTFPH      | 1 | D3RTFPH      | 1 |
| 5                            | Horizontal Support    | M1HSUP       | 2 | M2HSUP       | 2 | M3HSUP       | 2 |
| 6                            | Damper Cap            | MB1CAP       | 2 | MB2CAP       | 2 | MB3CAP       | 2 |
| 7                            | Door Hinges           | HG-OTA100    | 4 | HG-OTA100    | 4 | HG-OTA100    | 4 |
| 8                            | Left Rear Post        | MB1LRDJH     | 1 | MB2LRDJH     | 1 | MB3LRDJH     | 1 |
| 9                            | Right Rear Post       | EH1RRDJH     | 1 | EH2RRDJH     | 1 | EH3RRDJH     | 1 |
| 10                           | Bottom                | MB1BOTTH     | 1 | MB2BOTTH     | 1 | мвзвоттн     | 1 |
| 11                           | End Flashing          | M1EFLS       | 2 | M2EFLS       | 2 | M3EFLS       | 2 |
| 12                           | Main Rail             | MD12MR       | 2 | MD12MR       | 2 | MD3MR        | 2 |
| 13                           | Electric Cabinet Back | D1ECBK       | 1 | D2ECBK       | 1 | D3ECBK       | 1 |
| 14                           | Control Door          | MB1DOORH     | 1 | MB2DOORH     | 1 | MB3DOORH     | 1 |
| Not Shown                    | Lifting Lugs          | MLIFTL       | 4 | MLIFTL       | 4 | MLIFTL       | 4 |
| Not Shown                    | Lifiting Lug Washer   | MCONWAS      | 4 | MCONWAS      | 4 | MCONWAS      | 4 |
| 15                           | Door Support          | D13TDSP      | 2 | D13TDSP      | 2 | D13TDSP      | 2 |
| 16                           | Cross Brace           | MB1CSBR      | 4 | MB2CSBR      | 4 | MB3CSBR      | 6 |
| 17                           | Top Slide             | N/A          | 0 | N/A          | 0 | MB3TPSL      | 1 |
| 18                           | Top Blank             | N/A          | 0 | N/A          | 0 | MB3TBLK      | 1 |
| 19                           | Filter Blank          | N/A          | 0 | N/A          | 0 | MB3FTBK      | 1 |
| 20                           | Filter Spacer         | MB1FTSP      | 1 | MB2FTSP      | 1 | MB3FTSP      | 1 |
| 21                           | Filter Rail           | MB1FTRL      | 1 | MB2FTRL      | 1 | MB3FTRL      | 1 |
| 22                           | Door Side Rail        | MB1DSRL      | 1 | MB2DSRL      | 1 | MB3DSRL      | 1 |
| 23                           | Door Latch            | A7-10-351-20 | 2 | A7-10-351-20 | 4 | A7-10-351-20 | 4 |
| 24                           | Back Door             | D1DOORH      | 1 | D2DOORH      | 1 | D3DOORH      | 1 |
| Not Shown                    | Bottom Slide          | N/A          | 0 | N/A          | 0 | MB3BTSL      | 1 |
| Not Shown                    | Bottom Blank          | N/A          | 0 | N/A          | 0 | MB3BBLK      | 1 |