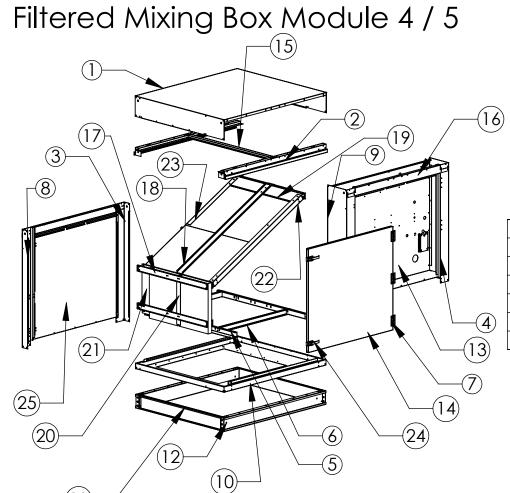

## Filtered Mixing Box Module 1 / 2 / 3

| Revision History |                                   |            |      |          |  |  |
|------------------|-----------------------------------|------------|------|----------|--|--|
| #                | Description                       | Revised by | ECN# | Date     |  |  |
| 1                | Created Document                  | AJK        |      | 4/11/12  |  |  |
| 2                | Added Note 1                      | DDH        | 2549 | 10/11/12 |  |  |
| 3                | Added Door Handles                | JJH        | 2594 | 2/27/13  |  |  |
| 4                | Added Note 3 for Insulation       | JJH        | 2640 | 7/22/13  |  |  |
| 5                | Added MCONWAS and Note            | JJH        | 2643 | 8/2/13   |  |  |
| 6                | Seperated Size 4,5 Exploded Views | JJH        | 2789 | 6/5/15   |  |  |
| 7                | Added Hinged Doors to Size 1 2 3  | DAM        | 2795 | 11/18/16 |  |  |

## NOTES:

- 1) Dampers should be oriented so that the default position is with the outside air damper
- 2) Check all units for correct filter fit and ship with filters installed.
  3) Insulate the electrical cabinet back, lid, and bottom on all mixing boxes. The electrical cabinet back should be insulated on the front side with the linkage and actuator. NOTE: Ensure that the insulation doesn't interfere with the linkage, actuator, and operation of the mixing box.
- 4) Install a MCONWAS at every lifting point. If the MCONWAS doesn't fit, install the next largest washer that will fit.

| Filter Sizes and Quantities                              |           |   |           |     |  |  |
|----------------------------------------------------------|-----------|---|-----------|-----|--|--|
| Module Size Vertical Filter Size Qty Diagonal Filter Siz |           |   |           | Qty |  |  |
| 1                                                        | 10x16x2   | 1 | 10x16x2   | 4   |  |  |
| 2                                                        | 16x25x2   | 1 | 20x25x2   | 2   |  |  |
| 3                                                        | 15x15x2   | 2 | 15x20x2   | 4   |  |  |
| 4                                                        | 16x20x2   | 2 | 18x25x2   | 4   |  |  |
| 5                                                        | 14.5x19x2 | 3 | 14.5x19x2 | 9   |  |  |

| Mining Day Dort Information  |                       |              |   |              |   |  |  |
|------------------------------|-----------------------|--------------|---|--------------|---|--|--|
| Mixing Box Part Information. |                       |              |   |              |   |  |  |
| Item #                       | Description Of Part   | DF-4         | # | DF-5         | # |  |  |
| 1                            | Lid                   | D4LIDD       | 1 | D5LIDD       | 1 |  |  |
| 2                            | Drip Rail             | MD45DR       | 2 | MD45DR       | 2 |  |  |
| 3                            | Left Front Post       | MB4LTFPH     | 1 | MB5LTFPH     | 1 |  |  |
| 4                            | Right Front Post      | D4RTFPH      | 1 | D5RTFPH      | 1 |  |  |
| 5                            | Horizontal Support    | M4HSUP       | 2 | M5HSUP       | 2 |  |  |
| 6                            | Damper Cap            | MB4CAP       | 2 | MB5CAP       | 2 |  |  |
| 7                            | Door Hinges           | HG-OTA100    | 6 | HG-OTA100    | 6 |  |  |
| 8                            | Left Rear Post        | MB4LRDJH     | 1 | MB5LRDJH     | 1 |  |  |
| 9                            | Right Rear Post       | EH4RRDJH     | 1 | EH5RRDJH     | 1 |  |  |
| 10                           | Bottom                | MB4BOTTH     | 1 | MB5BOTTH     | 1 |  |  |
| 11                           | End Flashing          | M4EFLS       | 2 | M5EFLS       | 2 |  |  |
| 12                           | Main Rail             | D45TDSP      | 2 | D45TDSP      | 2 |  |  |
| 13                           | Electric Cabinet Back | D4ECBK       | 1 | D5ECBK       | 1 |  |  |
| 14                           | Control Door          | MB4DOORH     | 1 | MB5DOORH     | 1 |  |  |
| Not Shown                    | Door Liner            | D4DOORHLH    | 2 | D5DOORHLH    | 2 |  |  |
| Not Shown                    | Lifting Lugs          | MLIFTL       | 4 | MLIFTL       | 4 |  |  |
| Not Shown                    | Lifiting Lug Washer   | MCONWAS      | 4 | MCONWAS      | 4 |  |  |
| 15                           | Lid Support           | M4LSUP       | 2 | M5LSUP       | 2 |  |  |
| 16                           | Door Support          | MD45DRSP     | 2 | MD45DRSP     | 2 |  |  |
| 17                           | Cross Brace           | MB4CSBR      | 5 | MB5CSBR      | 5 |  |  |
| 18                           | Top Slide             | MB4TPSL      | 1 | MB5TPSL      | 2 |  |  |
| 19                           | Top Blank             | MB4TBLK      | 1 | N/A          | 0 |  |  |
| 20                           | Filter Blank          | MB4FTBK      | 2 | MB5FTBK      | 2 |  |  |
| 21                           | Filter Spacer         | MB4FTSP      | 1 | MB5FTSP      | 1 |  |  |
| 22                           | Filter Rail           | MB4FTRL      | 1 | MB5RFTT      | 2 |  |  |
| 23                           | Door Side Rail        | MB4DSRL      | 1 | MB5NFTT      | 1 |  |  |
| Not Shown                    | Door Bottom Side Rail | N/A          | 0 | MB5BDFT      | 1 |  |  |
| 24                           | Door Handles          | A7-10-351-20 | 4 | A7-10-351-20 | 4 |  |  |
| 25                           | Back Door             | D4DOORH      | 1 | D5DOORH      | 1 |  |  |
| Not Shown                    | Bottom Slide          | MB4BTSL      | 1 | MB5BTSL      | 2 |  |  |
| Not Shown                    | Bottom Blank          | MB3BBLK      | 1 | N/A          | 0 |  |  |